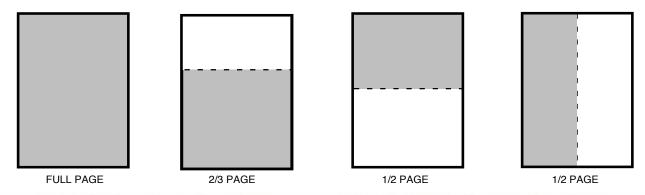

### **SPECIAL POSITION & COLOR RATES**

(Full Page Only)

| FULL PAGE | $7-1/2 \times 10$    | \$1,745 | BACK COVER (including 4-color) | \$2,950 |
|-----------|----------------------|---------|--------------------------------|---------|
| 2/3 PAGE  | 7 x 6-3/4            | \$1,500 | INSIDE FRONT COVER             | \$2,950 |
| 1/2 PAGE  | 7 x 5                | \$1,350 | INSIDE BACK COVER              | \$2,950 |
| 1/2 PAGE  | 3-1/2 x 10           | \$1,350 | FULL PAGE (special position)   | \$2,675 |
| 1/3 PAGE  | 7 x 3-3/8            | \$1,250 | 1/2 PAGE (special position)    | \$2,295 |
| 1/4 PAGE  | $7 \times 2 - 1/2$   | \$1,015 | ADDITONAL CHARGES PER COLOR    | \$600   |
| 1/4 PAGE  | 3-1/2 x 5            | \$1,015 |                                |         |
| 1/8 PAGE  | $3-1/2 \times 2-1/2$ | \$890   |                                |         |
|           |                      |         |                                |         |
|           |                      |         |                                |         |
|           |                      |         |                                |         |
|           |                      |         |                                |         |
|           |                      |         |                                |         |